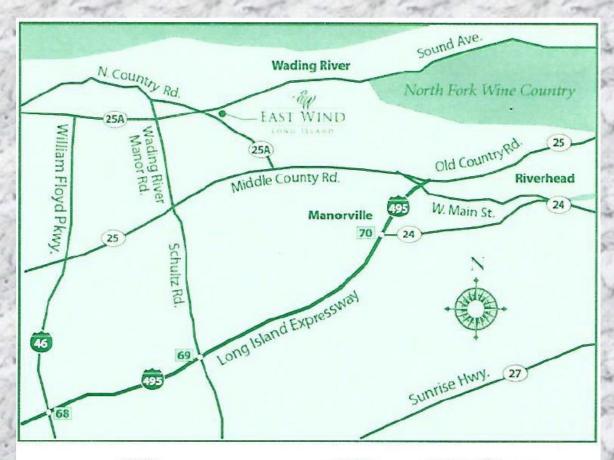

# Directions to East Wind

FROM WEST: Take the L.I.E. east to exit 68 (William Floyd Pkwy). Follow signs that read Route 46/Wading River North for approximately 7 miles to end (past Route 25). Make a right on Route 25A and continue 3.25 miles east. East Wind is on your left.

FROM EAST: Take Sunrise Highway (Route 27) to Exit 65 (Route 24) north to traffic circle in Riverhead. Exit on Peconic Avenue. Make a left on Route 25 heading west for 5 miles. Exit to Route 25A and continue 1.8 miles to East Wind on your right.

FROM NORTH FORK: Take Sound Avenue west to East Wind.

5720 ROUTE 25A · WADING RIVER · NY 11792 631.929.3500 · EastWindLongIsland.com